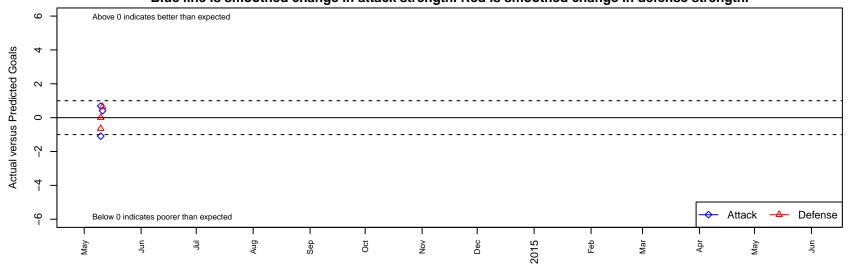

Electric City SC Royal G01

Dots are actual minus expected GF (blue circles) and GA (red triangles).

Blue line is smoothed change in attack strength. Red is smoothed change in defense strength.

| date       | home                        |   | away                       |   | venue                  | pred.home | pred.away |
|------------|-----------------------------|---|----------------------------|---|------------------------|-----------|-----------|
| 2014-05-11 | Idaho Rush Grey G01         | 2 | Electric City SC Royal G01 | 1 | 2014 HotShot (9v9) U12 | 2.64      | 0.59      |
| 2014-05-10 | Electric City SC Royal G01  | 4 | Flathead Force G01         | 1 | 2014 HotShot (9v9) U12 | 3.32      | 1.01      |
| 2014-05-10 | Boise Nationals SC Blue G01 | 3 | Electric City SC Royal G01 | 0 | 2014 HotShot (9v9) U12 | 2.35      | 1.09      |